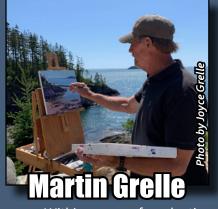

Bosque County born and raised, Martin Grelle has continued to call home the town that nurtured his budding talent as an artist. Martin considers himself fortunate that two CAA giants--Melvin Warren and James Boren--moved to Clifton during

his formative high school years. Within a year of graduating, Martin exhibited in his first one-man show. In the 40-plus years since that time, he has produced more than 30 one-man exhibitions--including annual shows at Overland Gallery in Scottsdale, Arizona, from 1989 through 2014. October 30 will bring another one-man show at Legacy Gallery in Scottsdale. Martin has won awards of both regional & national importance at shows around the country. Grelle was invited into membership with the Cowboy Artists of America in 1995, fulfilling a dream that began in the early 70's when he first met Boren & Warren. Among his many honors, he has received the Briscoe Mu-

seum's Legacy Award for his impact on the world of western art as well as the Booth Museum's Artist of Excellence Award in 2020.

Martin and his wife, Joyce, live on a ranch a few miles outside Clifton.