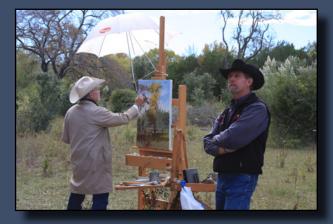

## Plein Air Workshop November 13-14 30th Anniversary

Bruce Greene and Martin Grelle will conduct their annual Greene-Grelle Plein Air Workshop on November 13-14, giving instruction, demonstrations, guidance, and critiques in the beautiful surroundings of Bosque County, Texas.

[Greene-Grelle Workshop photos by Kathy Tate except as noted.]